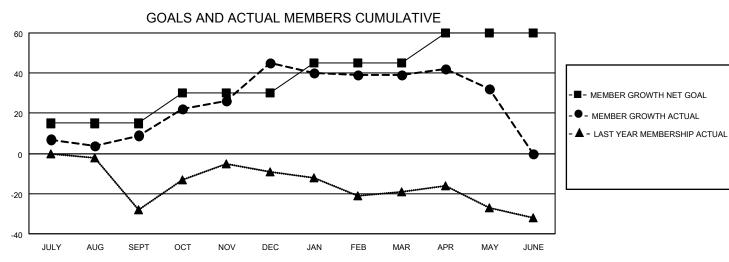

## District 6 NE

| Clubs                 |               |           |               | Members               |                        |                         |                                                    |
|-----------------------|---------------|-----------|---------------|-----------------------|------------------------|-------------------------|----------------------------------------------------|
| RESULTS FOR 2022-2023 |               |           |               | RESULTS FOR 2022-2023 |                        |                         |                                                    |
| QUARTER               | NEW CLUB GOAL | NEW CLUBS | DROPPED CLUBS | QUARTER MEMB          | BER GROWTH NET<br>GOAL | MEMBER GROWTH<br>ACTUAL | DROPPED<br>MEMBERS ACTUAL<br>(including transfers) |
| JULY/AUG/SEPT         | 1             | 0         | 0             | JULY/AUG/SEPT         | 15                     | 28                      | 19                                                 |
| OCT/NOV/DEC           | 1             | 0         | 0             | OCT/NOV/DEC           | 15                     | 65                      | 26                                                 |
| JAN/FEB/MAR           | 1             | 0         | 0             | JAN/FEB/MAR           | 15                     | 26                      | 30                                                 |
| APR/MAY/JUNE          | 1             | 0         | 0             | APR/MAY/JUNE          | 15                     | 16                      | 21                                                 |

## GOALS AND ACTUAL NEW CLUBS CUMULATIVE

| DROPPED CLUBS: 0 |    | 24 CLUBS OF 36 ADDED 1 OR<br>MORE NEW MEMBERS | GENDER DISTRIBUTION                 |              |  |
|------------------|----|-----------------------------------------------|-------------------------------------|--------------|--|
|                  |    | WORL NEW WEINBERG                             | MALE                                | 514 (58.88%) |  |
|                  |    |                                               | FEMALE 359 (41.12%)                 |              |  |
| DROPPED MEMBERS  |    |                                               | NON BINARY                          | 0 (0.00%)    |  |
|                  |    |                                               | PREFER NOT TO ANSWER                | 0 (0.00%)    |  |
| DECEASED         | 19 |                                               |                                     | , ,          |  |
| CLUB CANCELLED   | 0  | CLICK HERE FOR CUMULATIVE                     | TOTAL FAMILY UNIT MEMBERS           | 3 221        |  |
| OTHER            | 77 | MEMBERSHIP DATA                               |                                     |              |  |
| TOTAL            | 96 |                                               | FAMILY MEMBERS PAYING HALF DUES 120 |              |  |
|                  |    |                                               |                                     |              |  |