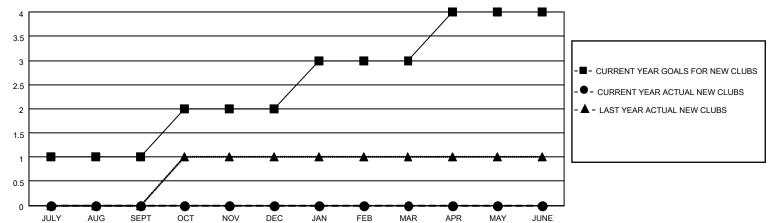

## District 6 NE

| Clubs                 |               |           |               | Members               |                        |                         |                                                    |
|-----------------------|---------------|-----------|---------------|-----------------------|------------------------|-------------------------|----------------------------------------------------|
| RESULTS FOR 2022-2023 |               |           |               | RESULTS FOR 2022-2023 |                        |                         |                                                    |
| QUARTER               | NEW CLUB GOAL | NEW CLUBS | DROPPED CLUBS | QUARTER MEMB          | BER GROWTH NET<br>GOAL | MEMBER GROWTH<br>ACTUAL | DROPPED<br>MEMBERS ACTUAL<br>(including transfers) |
| JULY/AUG/SEPT         | 1             | 0         | 0             | JULY/AUG/SEPT         | 15                     | 28                      | 19                                                 |
| OCT/NOV/DEC           | 1             | 0         | 0             | OCT/NOV/DEC           | 15                     | 65                      | 26                                                 |
| JAN/FEB/MAR           | 1             | 0         | 0             | JAN/FEB/MAR           | 15                     | 26                      | 30                                                 |
| APR/MAY/JUNE          | 1             | 0         | 0             | APR/MAY/JUNE          | 15                     | 16                      | 21                                                 |

## GOALS AND ACTUAL NEW CLUBS CUMULATIVE

| DROPPED CLUBS: 0 |    | 24 CLUBS OF 36 ADDED 1 OR<br>MORE NEW MEMBERS | GENDER DISTRIBUTION                 |              |  |
|------------------|----|-----------------------------------------------|-------------------------------------|--------------|--|
|                  |    | WORL NEW WEINBERG                             | MALE                                | 514 (58.88%) |  |
|                  |    |                                               | FEMALE 359 (41.12%)                 |              |  |
| DROPPED MEMBERS  |    |                                               | NON BINARY                          | 0 (0.00%)    |  |
|                  |    |                                               | PREFER NOT TO ANSWER                | 0 (0.00%)    |  |
| DECEASED         | 19 |                                               |                                     | , ,          |  |
| CLUB CANCELLED   | 0  | CLICK HERE FOR CUMULATIVE                     | TOTAL FAMILY UNIT MEMBERS           | 3 221        |  |
| OTHER            | 77 | MEMBERSHIP DATA                               |                                     |              |  |
| TOTAL            | 96 |                                               | FAMILY MEMBERS PAYING HALF DUES 120 |              |  |
|                  |    |                                               |                                     |              |  |